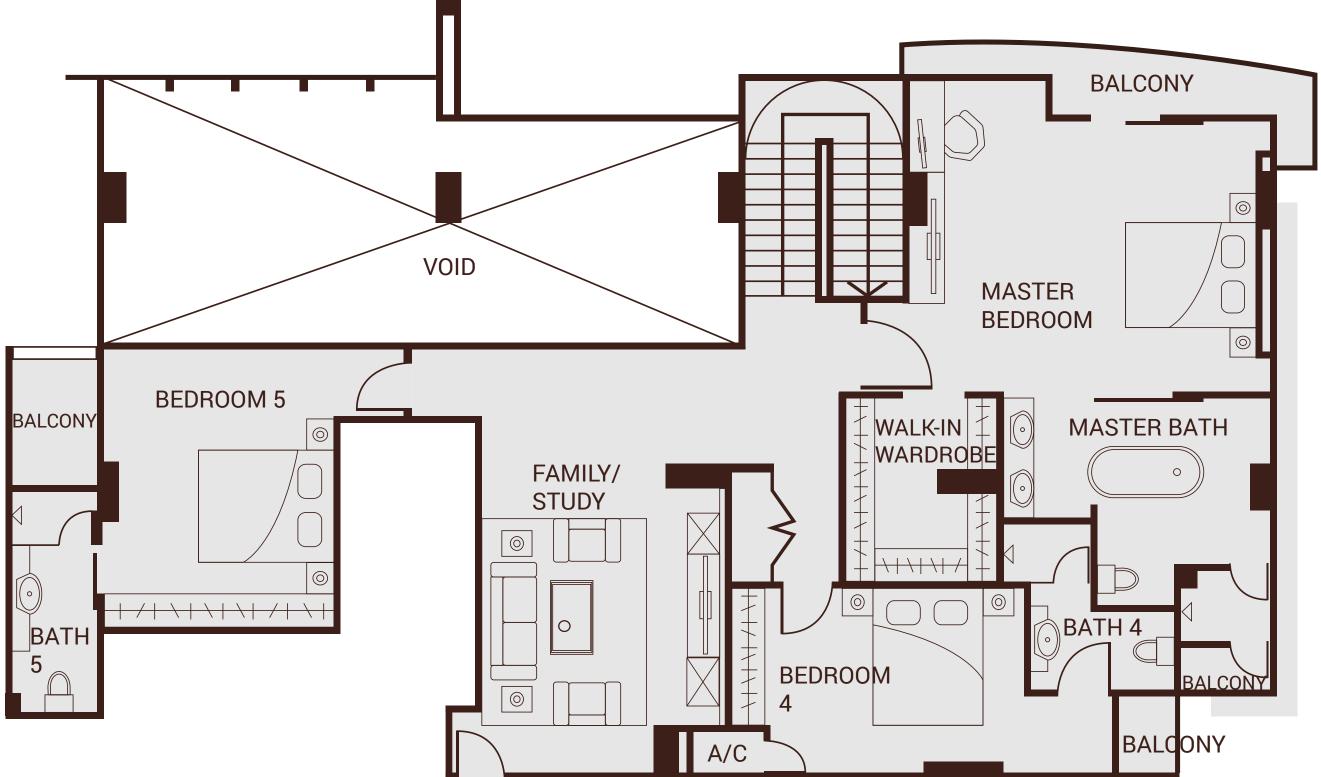

#### Floor Plan

5 bathrooms

North Wing N2-1 to N21-3A LOWER FLOOR

**UPPER FLOOR** 

Unit: N-19-3A