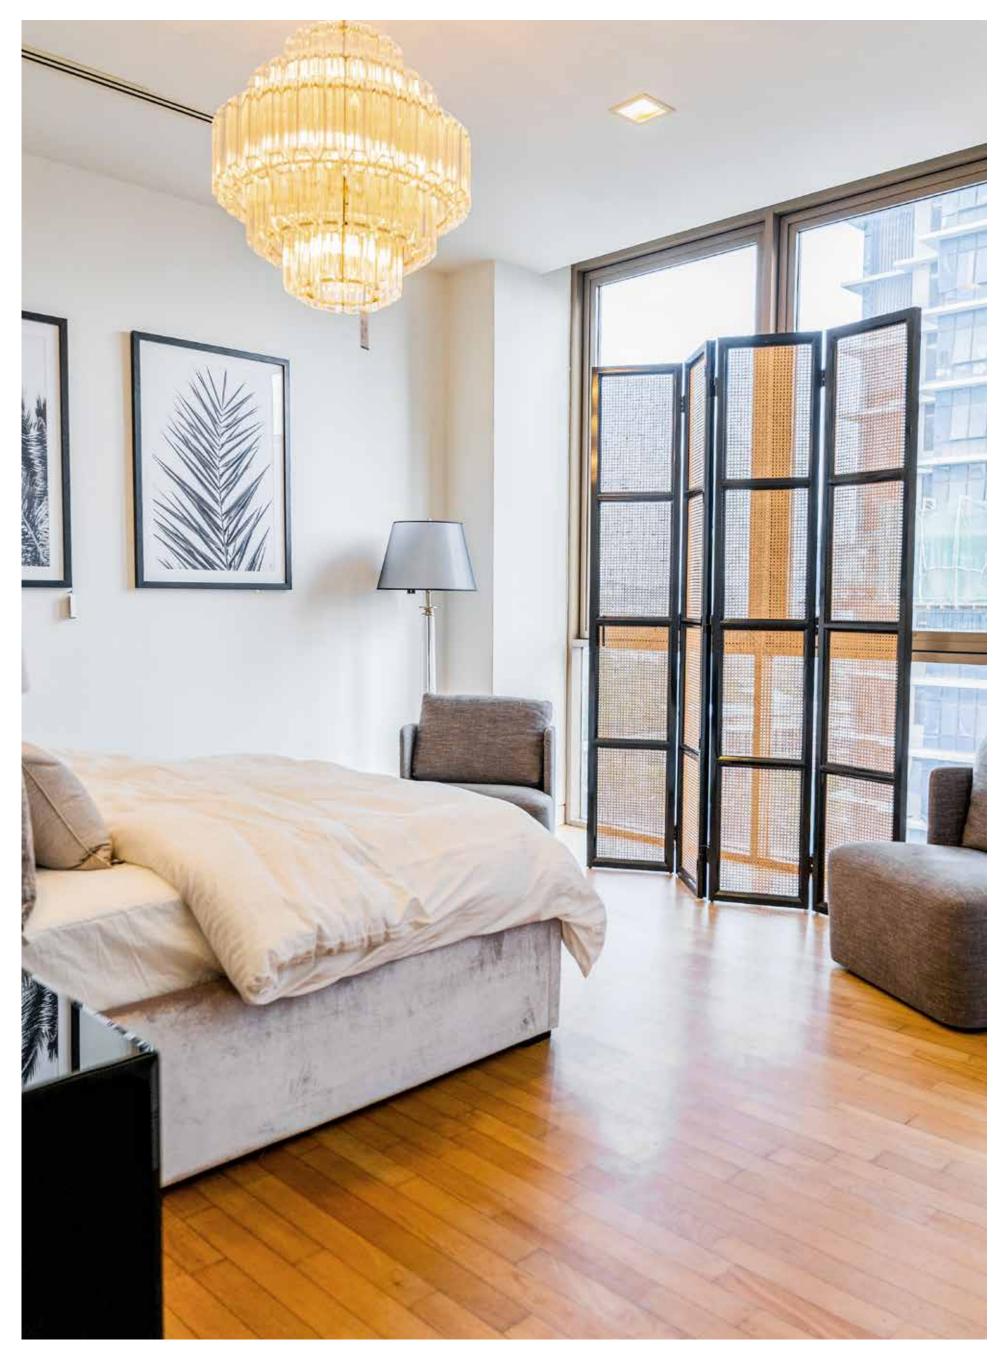

Actual show unit image

a considerable

**3,282** ft Single Standard Units

Partly furnished\*

Double volume spaces (Duplex) a luxurious

 $5,414_{ft}^{sq}$ 

Move-in ready

High ceiling

Large windows for liveable spaces with natural lighting

\* Kitchen cabinet, hood and hob, micro-wave oven, oven, refrigerator, food waste disposal, washing machine, dryer, air con to living, bedrooms, centralised gas piping, hot water system to all rooms (except powder room and maid toilet).

Actual show unit image

Actual show unit image