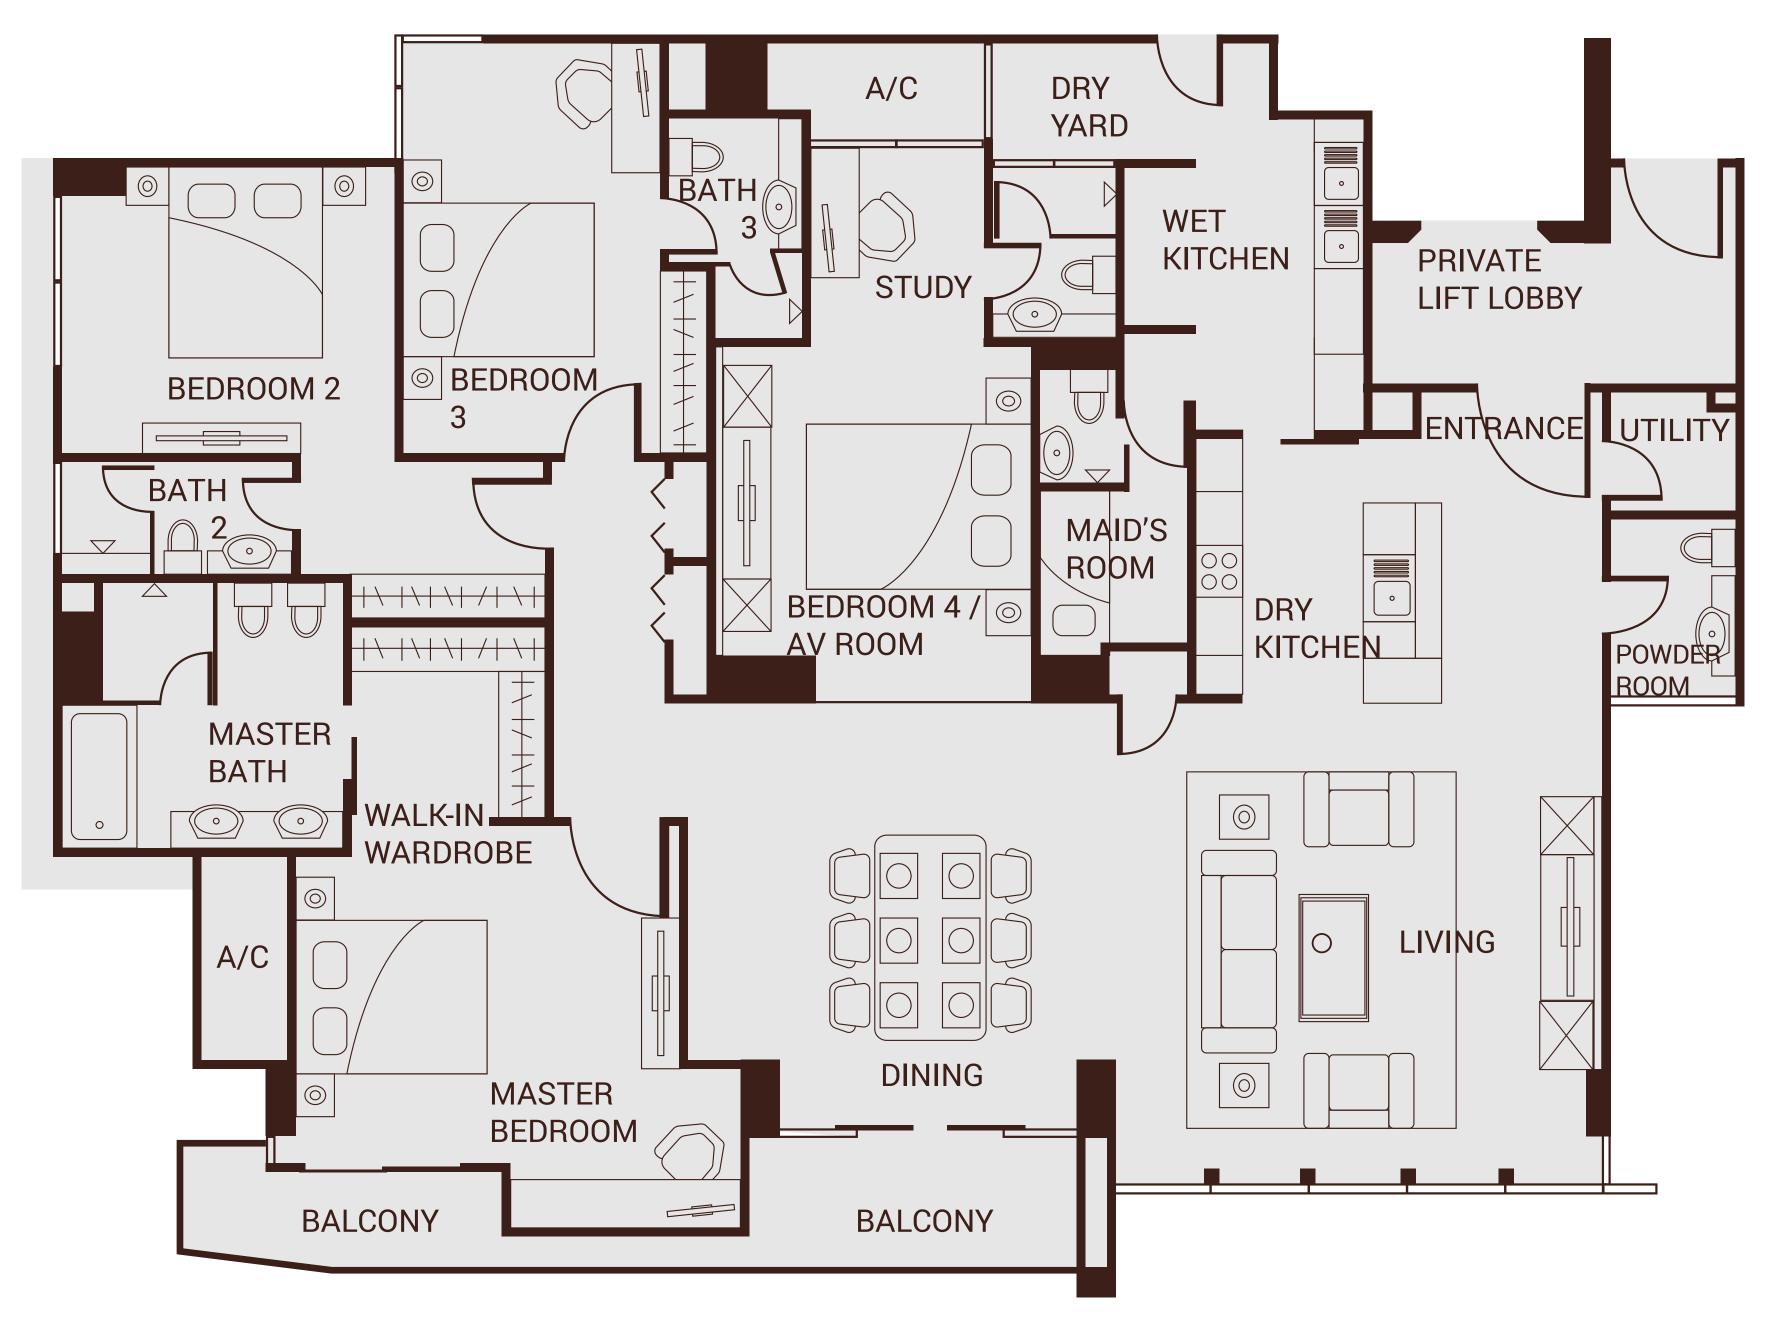

#### Floor Plan

5 bathrooms

North Wing N2-1 to N21-3A LOWER FLOOR

**UPPER FLOOR** 

Unit: N-19-3A