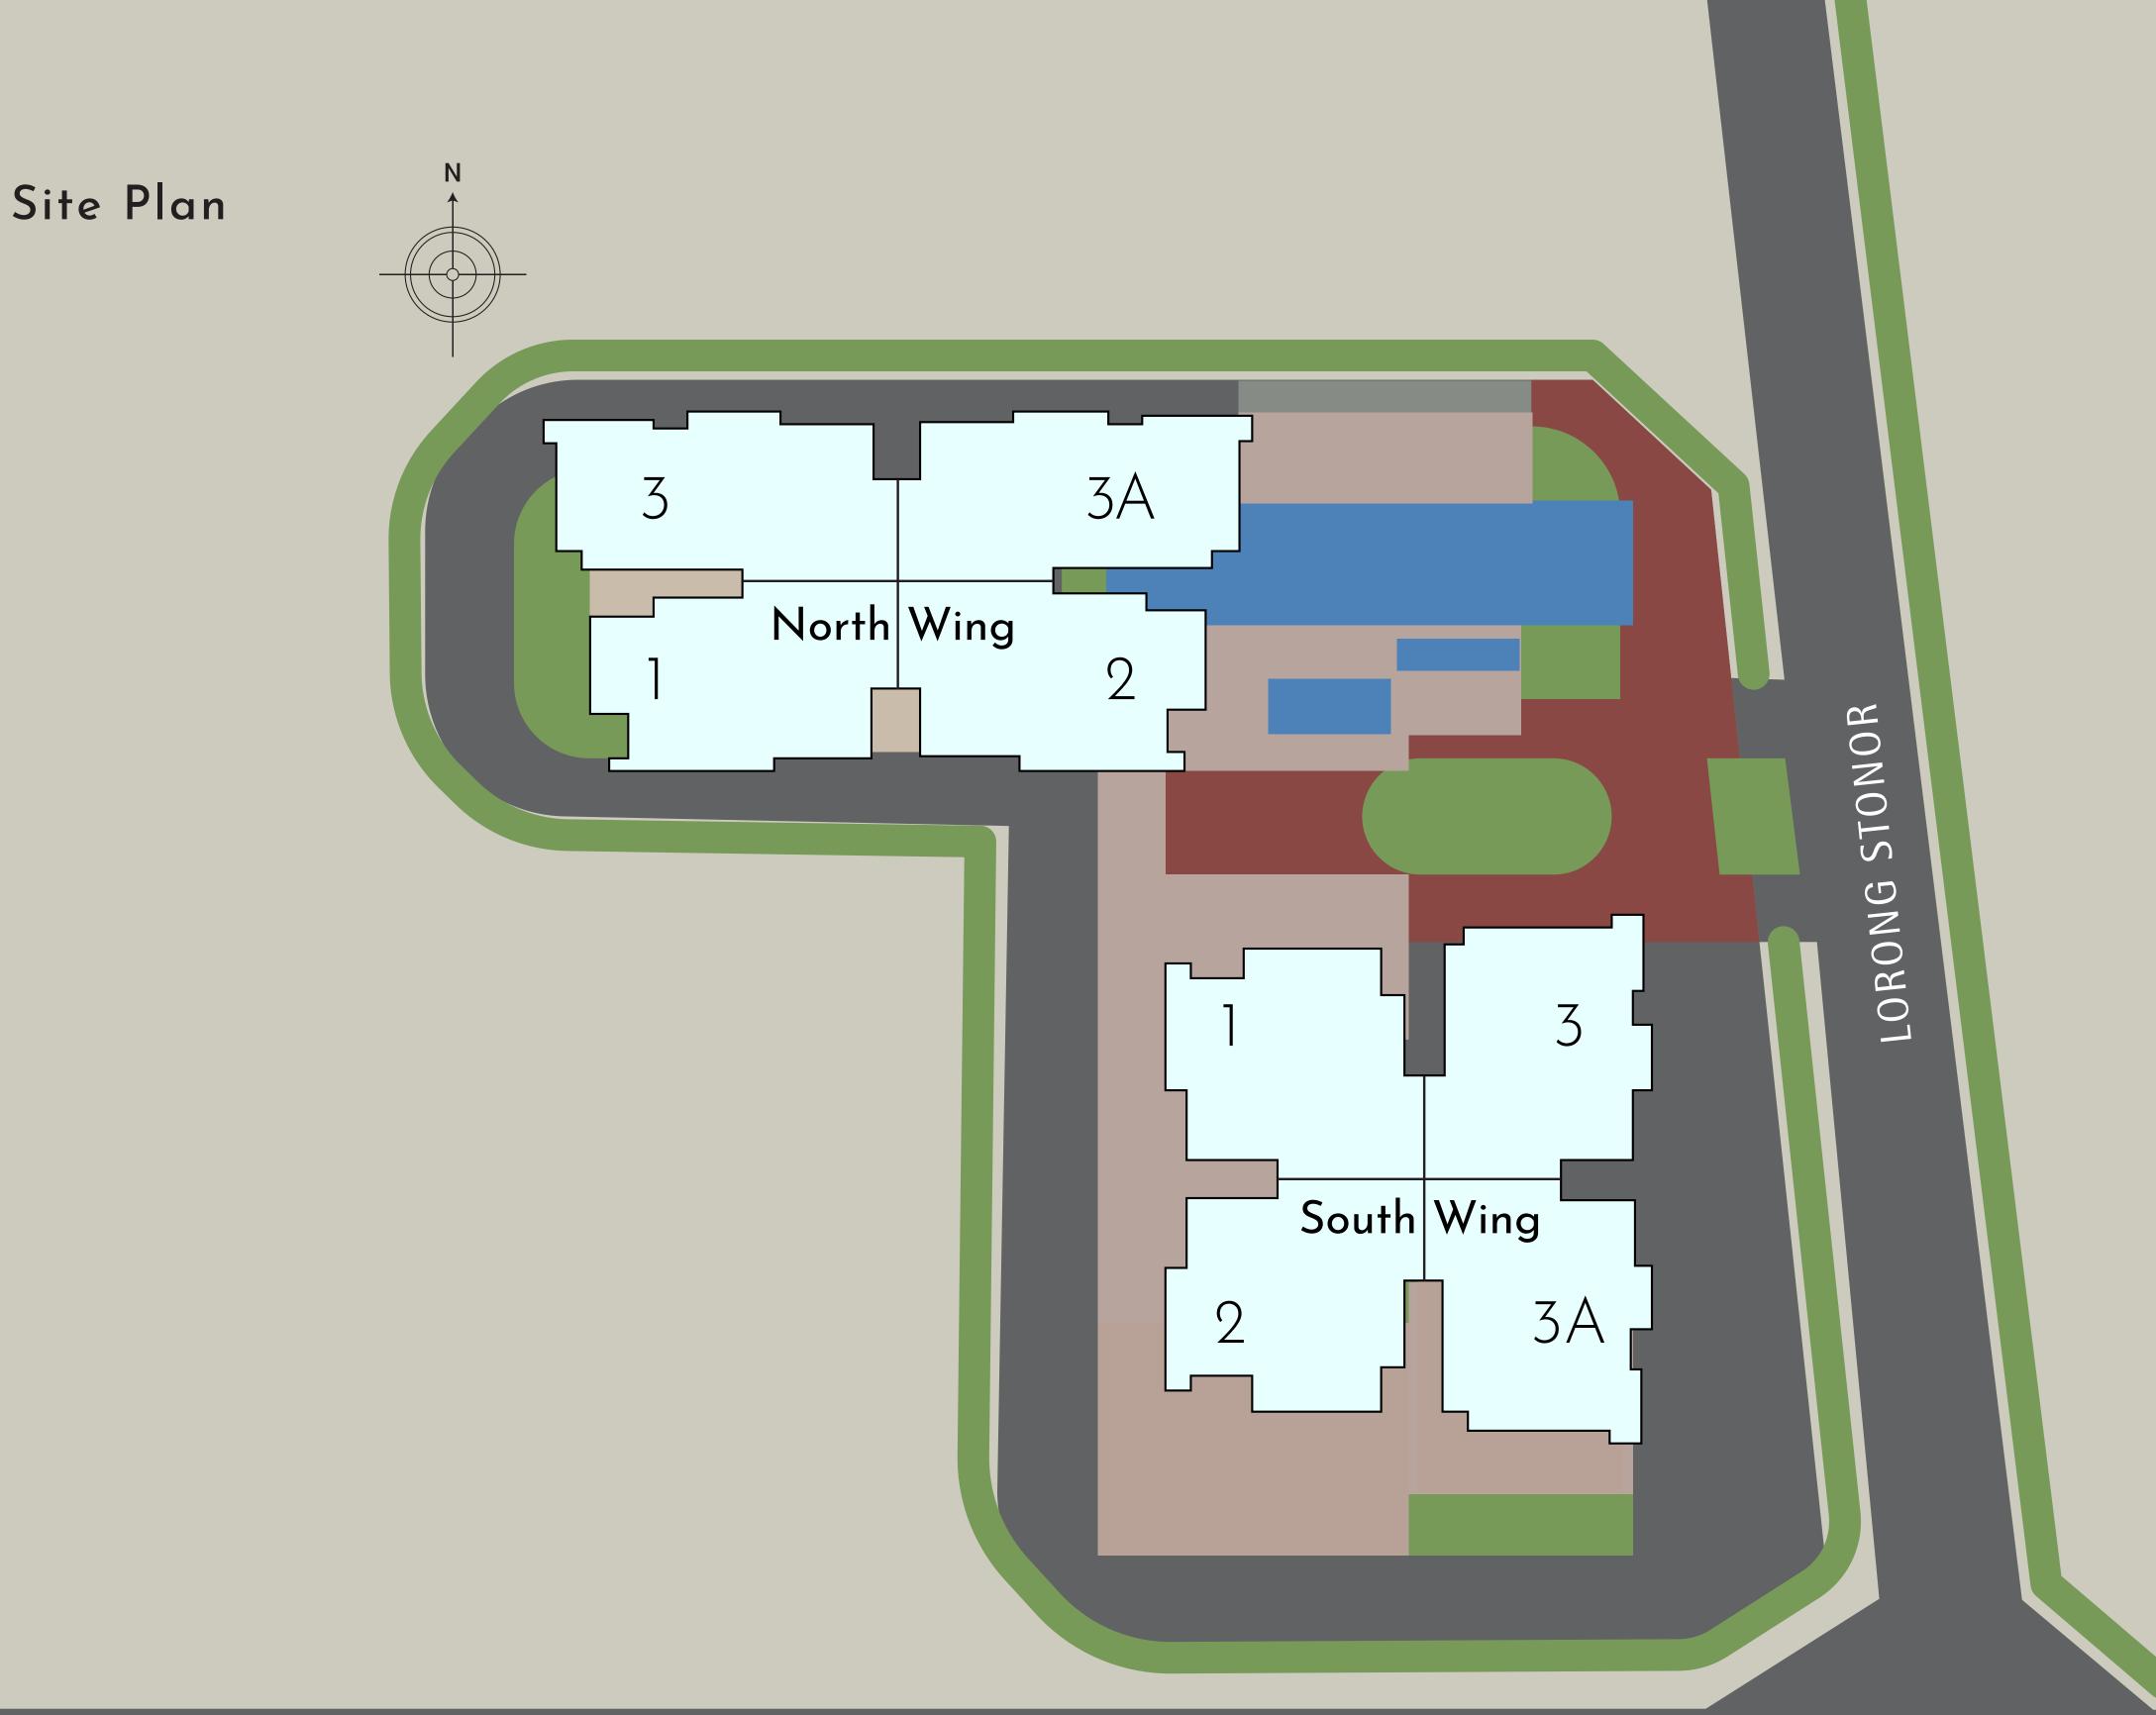

#### Floor Plan

### Standard Residence

- 3,282 sq ft
- 5 bedrooms
- 4 bathrooms

South Wing S1-3 to S22-3A

Unit: S-20-2

Floor Plan

Duplex Residence

5,414 sq ft

5 bedrooms