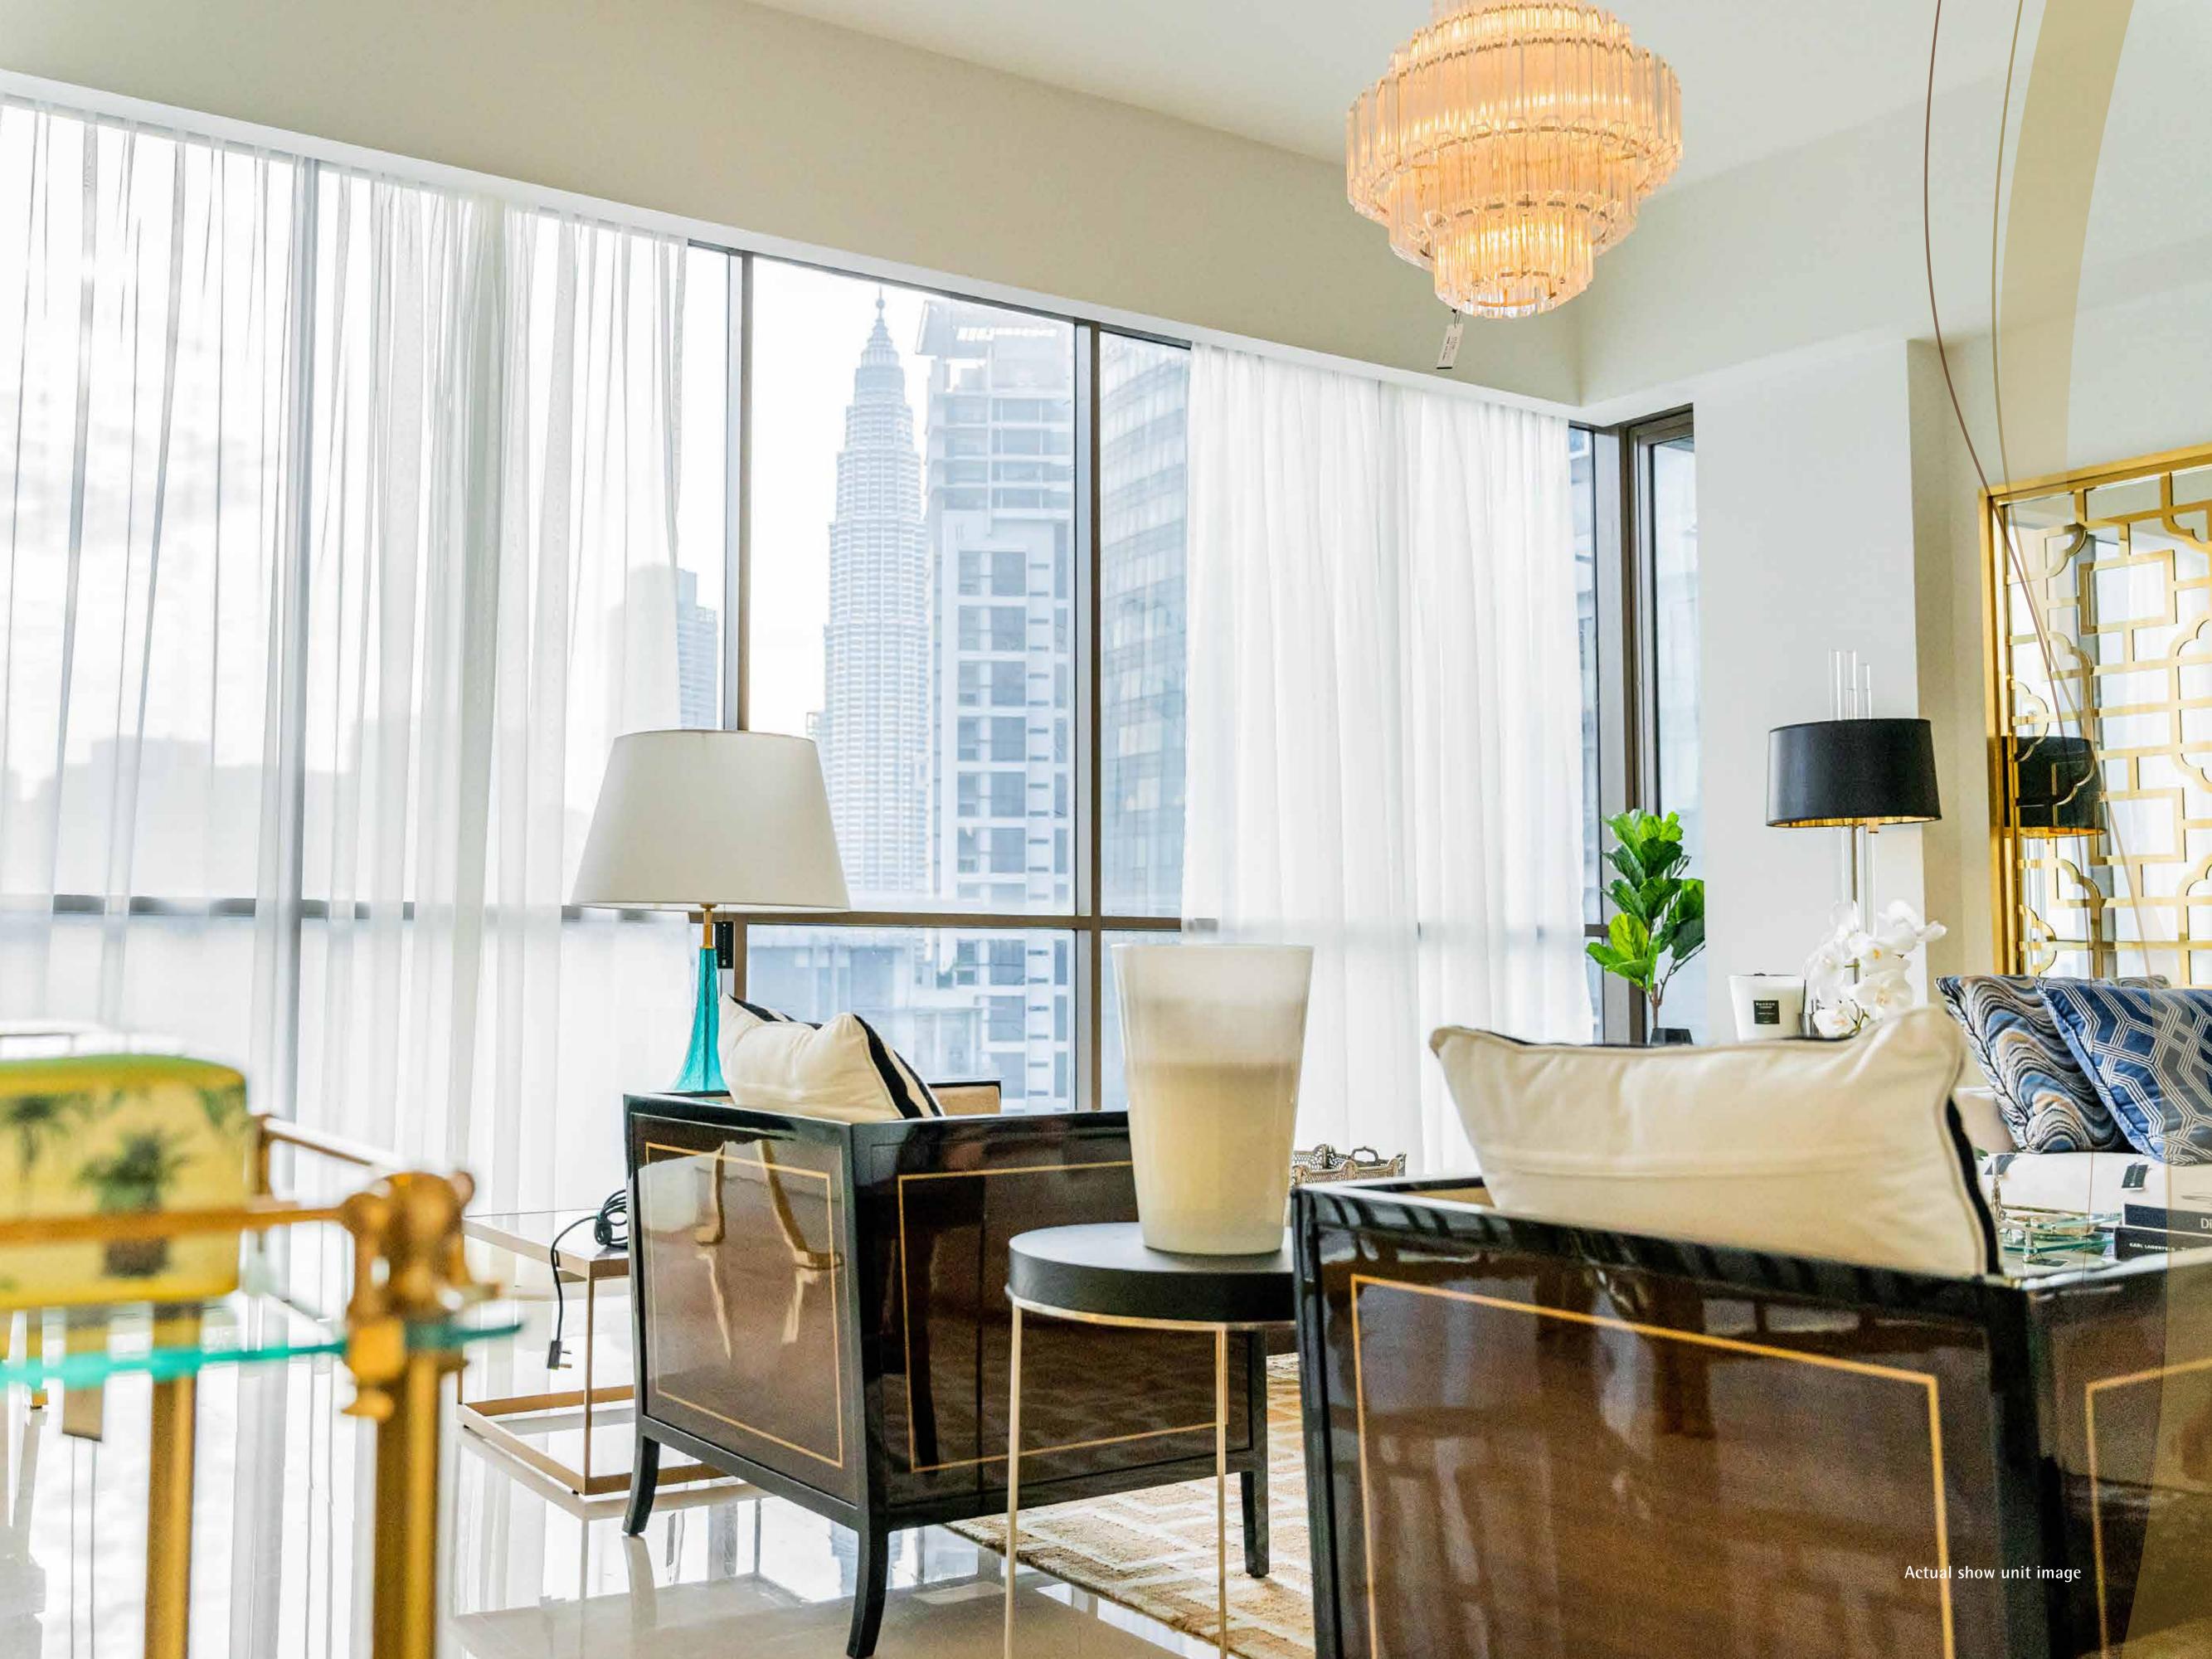

ondominiums offer luxurious spaces to form your personal sanctuary, far enough to nestle away from the hustle of the city yet near enough to join in effortlessly any time you feel like it.



Actual show unit image











a considerable

**3,282** ft Single Standard Units



Partly furnished\*



Double volume spaces (Duplex) a luxurious

 $5,414_{ft}^{sq}$ 



Move-in ready



High ceiling



Large windows for liveable spaces with natural lighting

\* Kitchen cabinet, hood and hob, micro-wave oven, oven, refrigerator, food waste disposal, washing machine, dryer, air con to living, bedrooms, centralised gas piping, hot water system to all rooms (except powder room and maid toilet).

Actual show unit image



Actual show unit image

### RARE AVAILABILITY, ONLY LIMITED UNITS AVAILABLE.













Actual facility image



32m Olympic length semicantilevered swimming pool



Sauna, steam room and gym to stay fit and fabulous





Lush landscaping



Resort-like ambiance



Multi-purpose Hall





Games room



3-tier security system



#### PERSIARAN STONOR

#### Floor Plan

### Standard Residence

- 3,282 sq ft
- 5 bedrooms
- 4 bathrooms



South Wing S1-3 to S22-3A



Unit: S-20-2

Floor Plan

Duplex Residence

5,414 sq ft

5 bedrooms

5 bathrooms



North Wing N2-1 to N21-3A LOWER FLOOR



**UPPER FLOOR** 





Unit: N-19-3A



## EPICENTRE OF KUALA LUMPUR AT YOUR DOORSTEP





#### FREEHOLD

### 1 800 88 9000 glomac.com.my

Proudly brought to you by

**GLOMAC BERHAD** Level 1 Menara Glomac, Glomac Damansara, Jalan Damansara, 60000 Kuala Lumpur

#### FIND OUT MORE