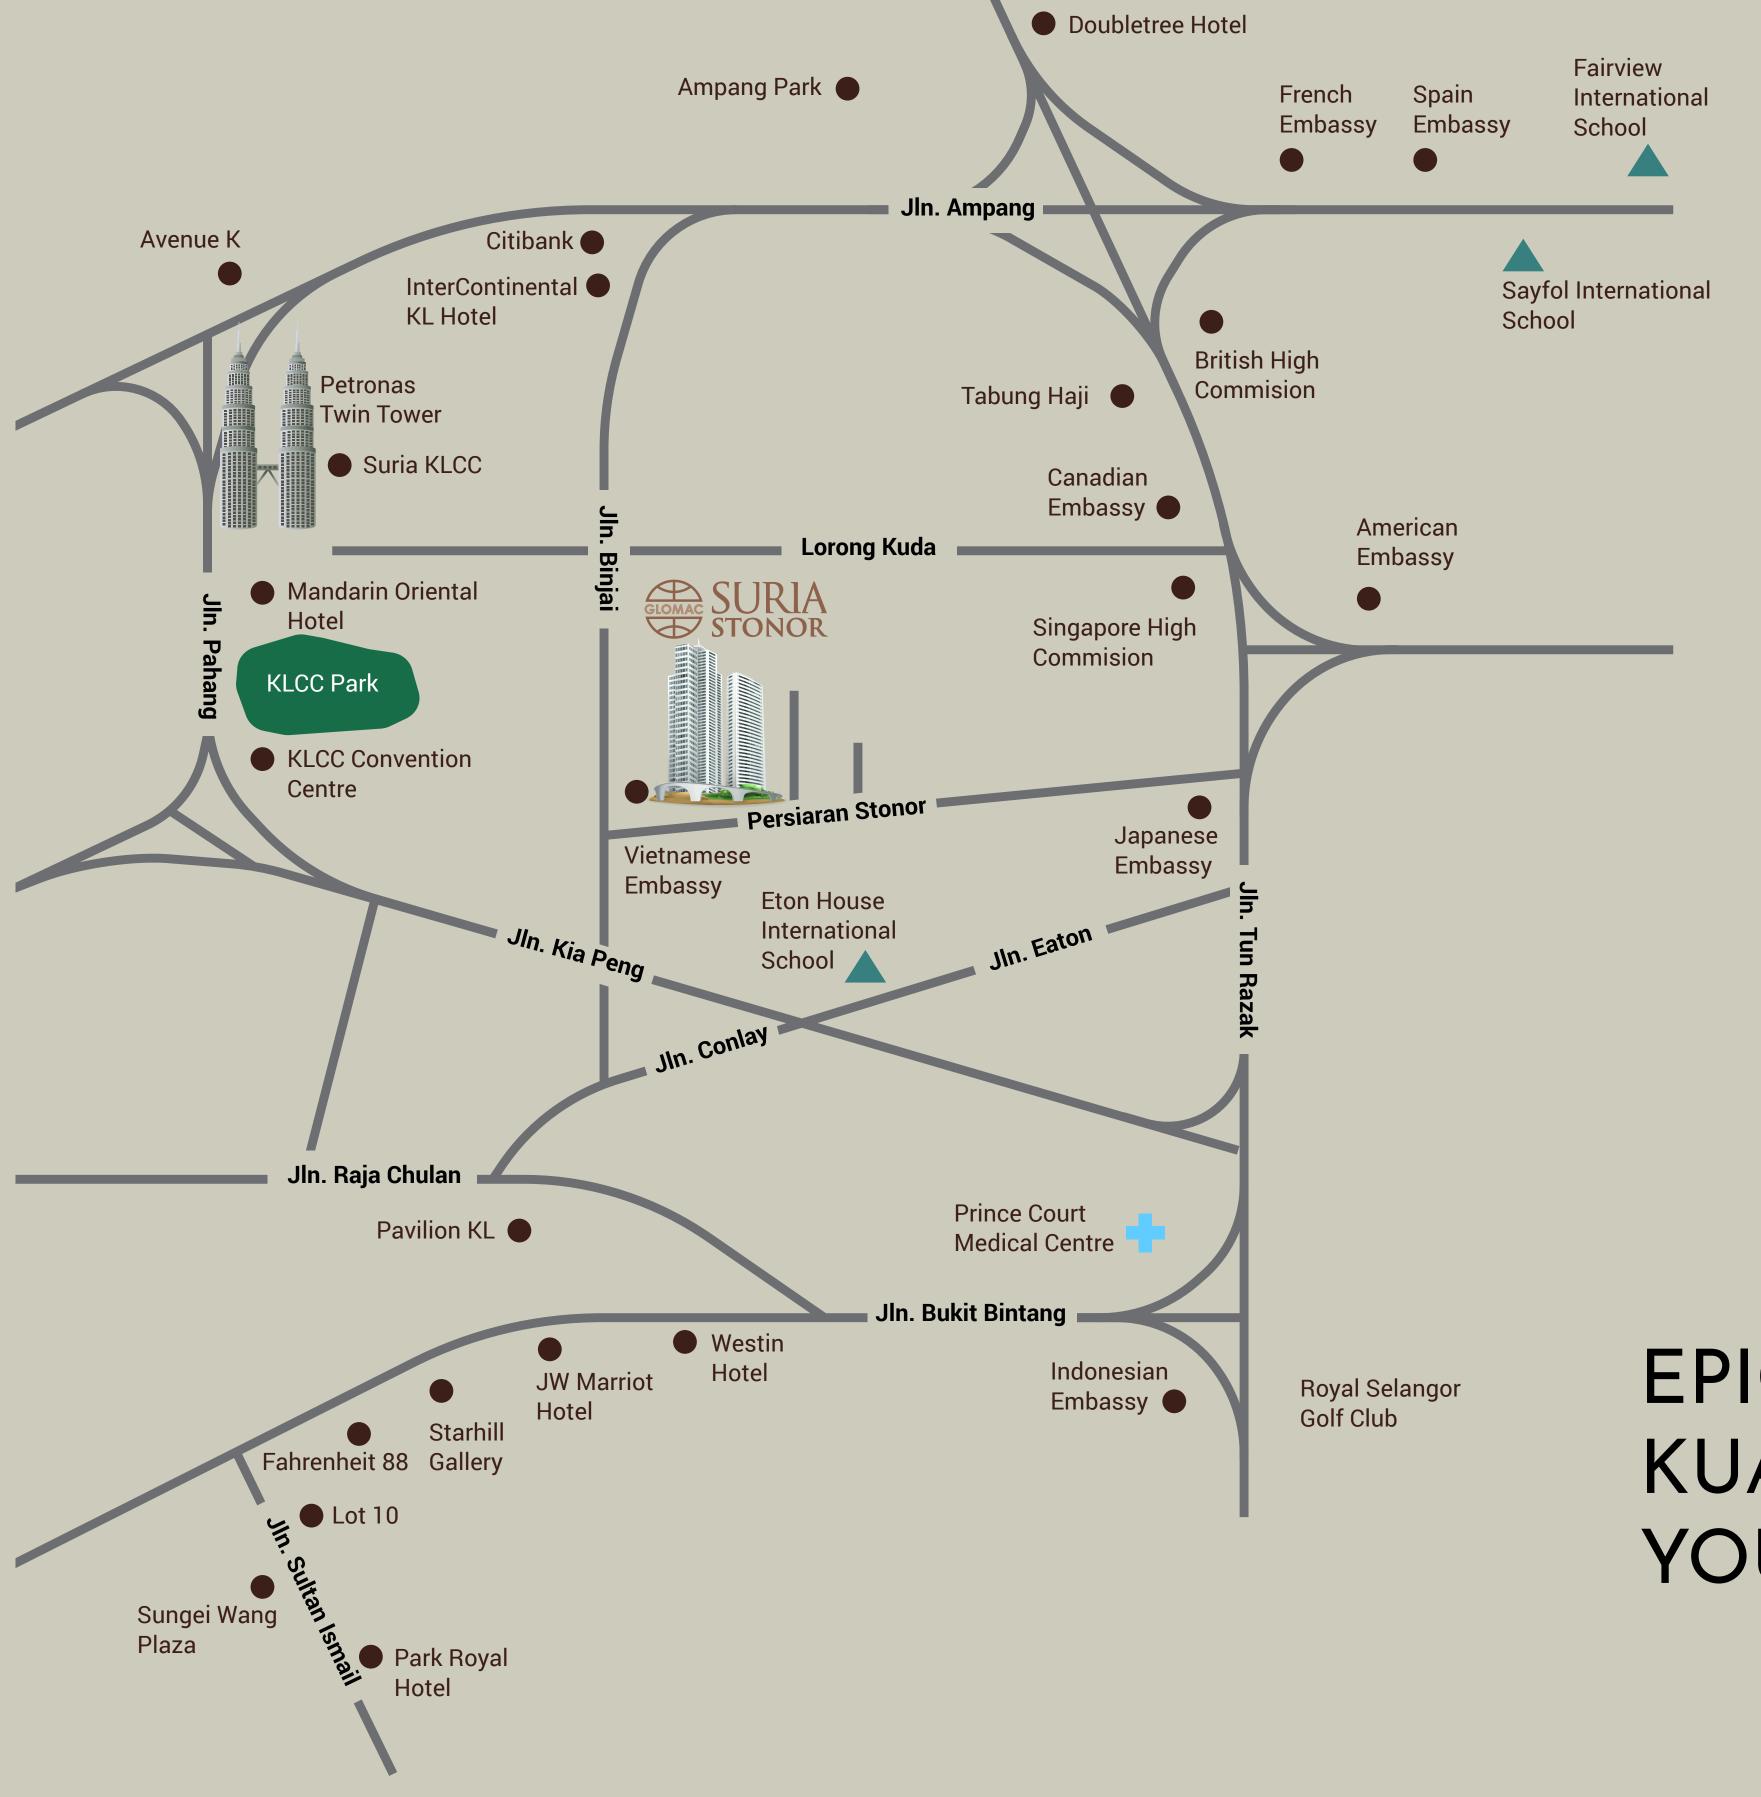

hing machine, dryer, air con to living, bedrooms, centralised gas piping, hot water system to all rooms (except powder room and maid toilet).

Actual show unit image



Actual show unit image

### RARE AVAILABILITY, ONLY LIMITED UNITS AVAILABLE.













Actual facility image



32m Olympic length semicantilevered swimming pool



Sauna, steam room and gym to stay fit and fabulous





Lush landscaping



Resort-like ambiance



Multi-purpose Hall





Games room



3-tier security system



#### PERSIARAN STONOR

#### Floor Plan

### Standard Residence

- 3,282 sq ft
- 5 bedrooms
- 4 bathrooms



South Wing S1-3 to S22-3A



Unit: S-20-2

Floor Plan

Duplex Residence

5,414 sq ft

5 bedrooms

5 bathrooms



North Wing N2-1 to N21-3A LOWER FLOOR



**UPPER FLOOR** 





Unit: N-19-3A



## EPICENTRE OF KUALA LUMPUR AT YOUR DOORSTEP





#### FREEHOLD

### 1 800 88 9000 glomac.com.my

Proudly brought to you by

**GLOMAC BERHAD** Level 1 Menara Glomac, Glomac Damansara, Jalan Damansara, 60000 Kuala Lumpur

#### FIND OUT MORE