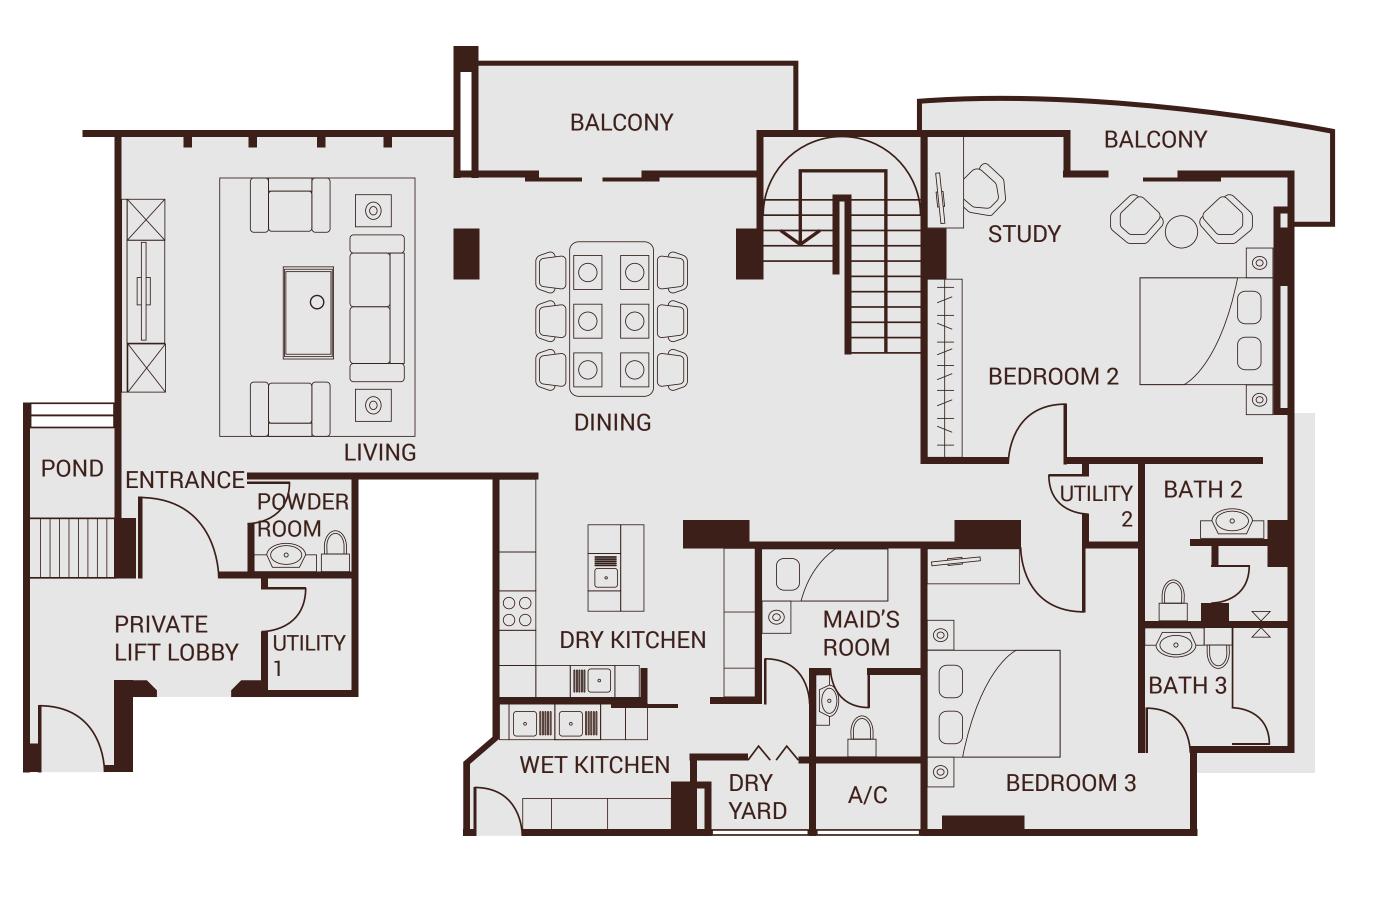

#### Floor Plan

### Standard Residence

- 3,282 sq ft
- 5 bedrooms
- 4 bathrooms

South Wing S1-3 to S22-3A

Unit: S-20-2

Floor Plan

Duplex Residence

5,414 sq ft

5 bedrooms